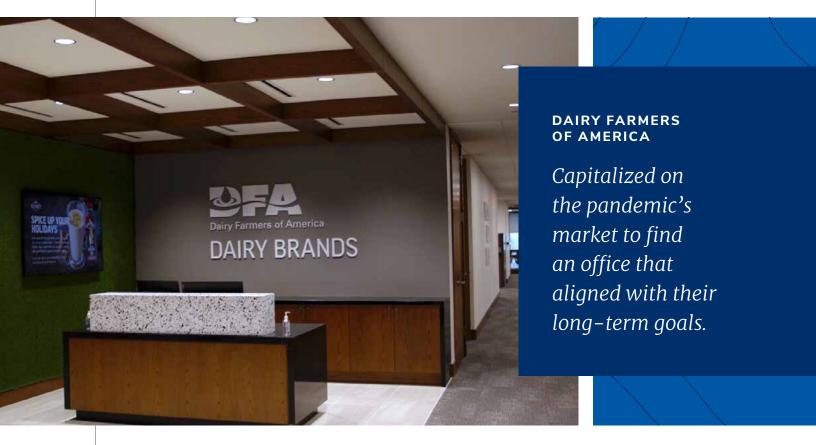

### **SOLUTIONS**

Stream engaged the marketplace to assess alternatives from a building and facilities standpoint. Vice Chairman Randy Cooper and Managing Director Craig Wilson of Stream's Office Tenant Representation division identified and negotiated a 43,814 SF office space in One Lincoln Park, Dallas, collaborating with Mandy Fults, Vice President of Construction Management, to deliver the project on time.

### **RESULTS**

Dairy Farmers of America was thrilled with One Lincoln Park-its efficient floor plates, walkable amenities, convenient location, and stable ownership made the location ideal. During the pandemic, this was one of very few office leasing transactions executed in the City of Dallas and one of the largest completed that quarter. Dairy Farmers of America was astute to capitalize on the market and make the transaction when they did.