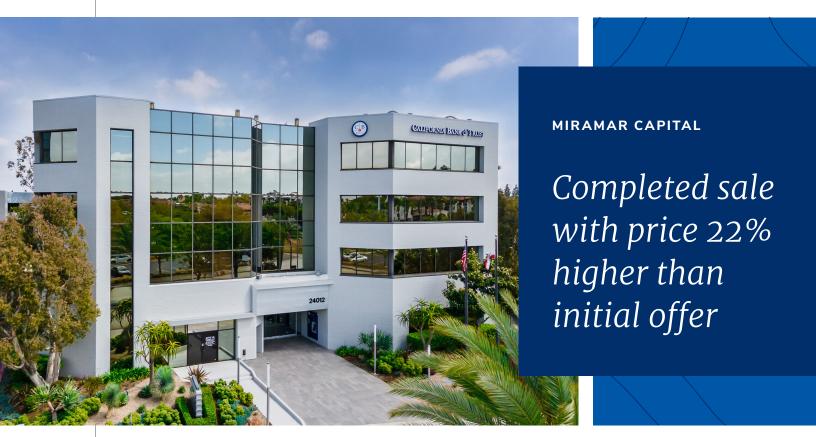

# Saddleback Professional Center

24012 Calle De La Plata | Laguna Hills, CA

#### **CHALLENGES**

The subject property, a 73,000 square foot office and medical office building located at 24012 Calle De La Plata in Laguna Hills, CA, lacked an identity or branding, and was often overlooked by tenants. There was also low leasing activity due to COVID-19.

### **RESULTS**

The building was sold off-market to a publicly traded REIT just 45 days from signature on the LOI.

Healthcare Realty (REIT) purchased Saddleback Professional Center (SPC) for \$24.6 million, an improvement of roughly 22% (or \$4.375 million) over initial offers. This purchase was the single largest building transaction the South County submarket for the first 8.5 months of 2021.