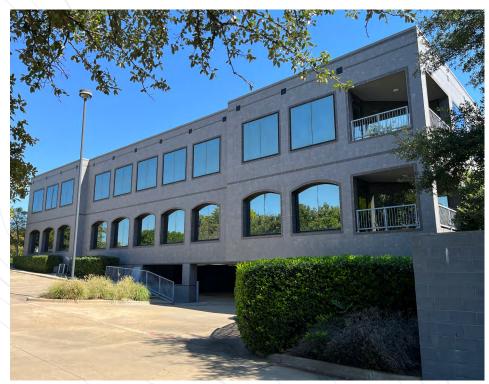

# **EXECUTIVE SUMMARY**

Stream Realty Partners is pleased to present for sale 5500 W. Plano Parkway (the "Property"), an infill, office or medical office building comprised of 37,716 square feet in the Upper Tollway office submarket. The Property is currently owner occupied and the ownership has plans to vacate the building within the near future.

This offering provides a rare opportunity to own an infill located office building at a significant discount to replacement cost situated just off President George Bush Tollway | Highway 190. In addition, the Property is located in close proximity to multiple medical and hospital districts, an added feature for medical office users.

### Investment Highlights

Infill Location Irreplaceable asset in the heart of DFW metro area Discount to Replacement Construction costs for replacement would exceed \$450 / SF

Land Constraint Land scarcity within micro- and sub-market