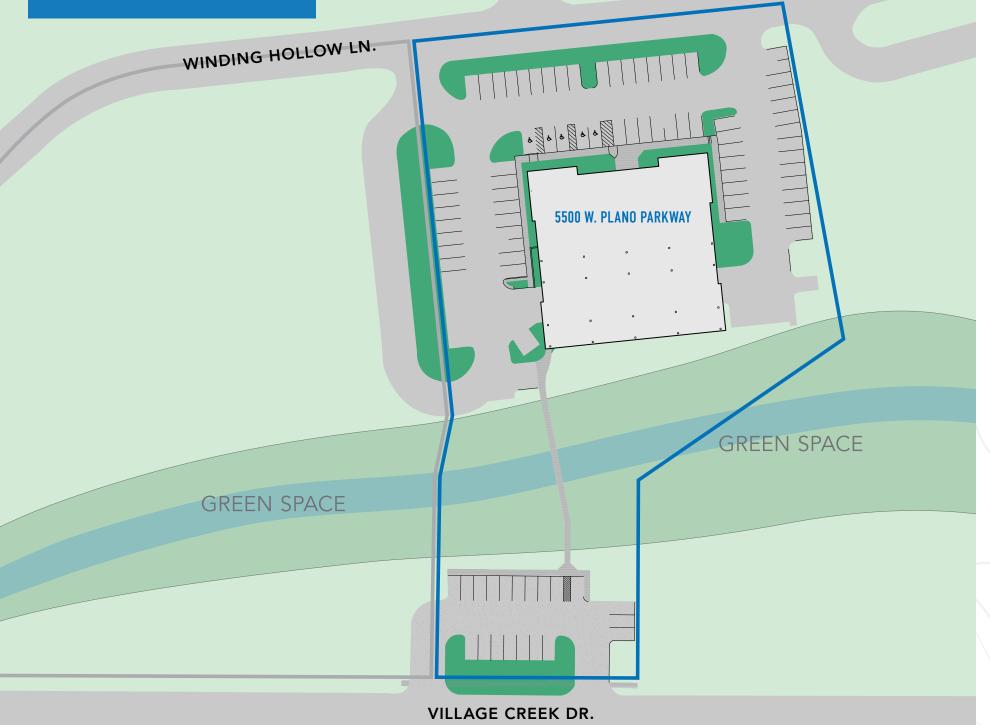

### **PROPERTY DESCRIPTION**

| 5500 W. Plano Parkway<br>Plano, TX 75093                                                 |
|------------------------------------------------------------------------------------------|
| 1999                                                                                     |
| Total - 37,716 SF<br>Office - 30,066 SF<br>Showroom - 7,640 SF (est.)                    |
| 2.2854 Acres                                                                             |
| 0%                                                                                       |
| Seller would like to lease<br>back the basement space<br>for 4-6 months after<br>closing |
| 124                                                                                      |
| PD-190   General Office                                                                  |
|                                                                                          |

# SITE PLAN OVERVIEW

Stream Realty Partne

FLOORPLANS

First Floor

Second Floor

Showroom / Storage Basement