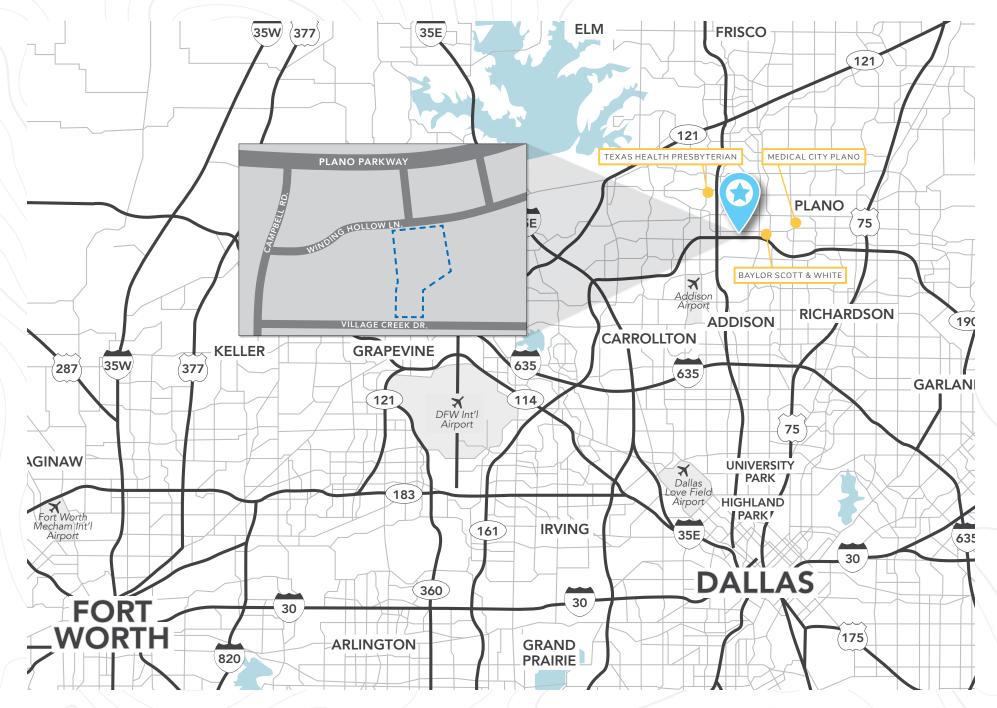

### Medical Concentration

Baylor Scott & White and Medical City Plano are located less than 1 mile east of the Property along Plano Parkway and Texas Health Presbyterian Plano is located just a short drive to the north along Dallas North Tollway

Access & Proximity to Thoroughfares Located less than 1 mile from George Bush Tollway (Hwy 190) and Dallas North Tollway, providing east/west and north/ south access to the majority of the Dallas MSA

## LOCATION OVERVIEW